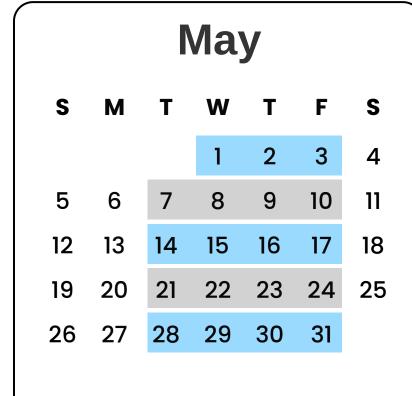

# **2024 Waste Collection Calendar**

'Blue' Box: Plastic, Glass Bottles & Jars, and Aluminum & Steel Cans

'Grey' Box: Paper Products, Boxboard, and Corrugated Cardboard