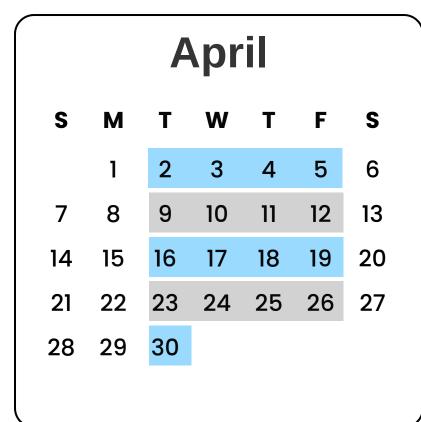

# **2024 Waste Collection Calendar**

'Blue' Box: Plastic, Glass Bottles & Jars, and Aluminum & Steel Cans

'Grey' Box: Paper Products, Boxboard, and Corrugated Cardboard