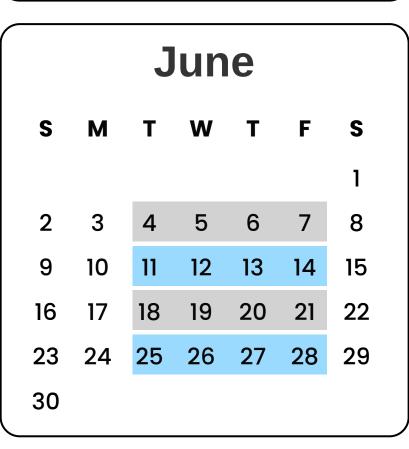

# **2024 Waste Collection Calendar**

'Blue' Box: Plastic, Glass Bottles & Jars, and Aluminum & Steel Cans

'Grey' Box: Paper Products, Boxboard, and Corrugated Cardboard